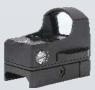

# **Red Dot X6**

## **Red Dot Sights**

Red dot reflex sight incorporates optical sight and mechanical sight in one. Multi-coated lens offers clear and crisp view. Compact and lightweight for ready action under varied conditions.

#### **FEATURES**

- 6 Levels of Red Dot brightness adjusted by buttons
- Rear sight line up for back up sighting
- · Extra compact and light weight aluminum housing
- Multi-layer coated Lens for higher brightness and contrast
- Shock G-force rating of 800g withstand recoil of most rifles
- · Compatible with Doctor/Noblex footprint
- Included base mount to picatinny/weaver rails
- Power by Battery: 1x CR2032