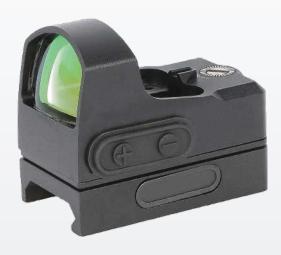

## **Red Dot Sights**

Red dot reflex sight incorporates optical sight and mechanical sight in one. Multi-coated lens offers clear and crisp view. Compact and lightweight for ready action under varied conditions.

#### **FEATURES**

- 6 Levels of Red Dot brightness adjusted by buttons
- Rear sight line up for back up sighting
- · Extra compact and light weight aluminum housing
- Multi-layer coated Lens for higher brightness and contrast
- Shock G-force rating of 800g withstand recoil of most rifles
- · Compatible with Doctor/Noblex footprint
- Included base mount to picatinny/weaver rails
- Power by Battery: 1x CR2032