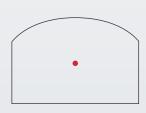

| Dot     |
| Reticle Color              | Red     |
| Dot Size                   | 3 MOA   |
| <b>Adjustment Range</b>    | ≥40 MOA |

| G-force                  | 800G   |
|--------------------------|--------|
| Eye Relief               | ∞      |
| <b>Brightness Levels</b> | 6      |
| Parallax                 | ≤2 MOA |
| $N_{W(\alpha)}$          | 73     |

#### **FEATURES**

- 6 Levels of Red Dot brightness adjusted by buttons
- Rear sight line up for back up sighting
- · Extra compact and light weight aluminum housing
- Multi-layer coated Lens for higher brightness and contrast
- Shock G-force rating of 800g withstand recoil of most rifles
- · Compatible with Doctor/Noblex footprint
- Included base mount to picatinny/weaver rails
- Power by Battery: 1x CR2032

#### RETICLE



RED DOT 3 MOA



#### SIZE



### **ACCESSORIES**

- ALLEN KEY
- CLEANING CLOTH
- ADJUSTING FLAKE
- PROTECTED CAP