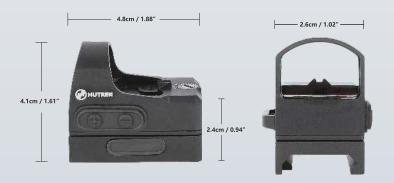

Color              | Red     |
| Dot Size                   | 3 MOA   |
| <b>Adjustment Range</b>    | ≥40 MOA |

| G-force                  | 800G   |
|--------------------------|--------|
| Eye Relief               | ∞      |
| <b>Brightness Levels</b> | 6      |
| Parallax                 | ≤2 MOA |
| $N_{W(\alpha)}$          | 73     |

#### **FEATURES**

- 6 Levels of Red Dot brightness adjusted by buttons
- Rear sight line up for back up sighting
- · Extra compact and light weight aluminum housing
- Multi-layer coated Lens for higher brightness and contrast
- Shock G-force rating of 800g withstand recoil of most rifles
- · Compatible with Doctor/Noblex footprint
- Included base mount to picatinny/weaver rails
- Power by Battery: 1x CR2032

#### RETICLE



RED DOT 3 MOA



#### SIZE



### **ACCESSORIES**

- ALLEN KEY
- CLEANING CLOTH
- ADJUSTING FLAKE
- PROTECTED CAP